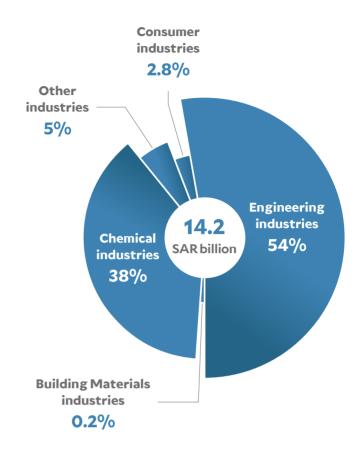

#### Projects started production during 2022

47

3.6

SAR billion

1,933

Job opportunities

2022 Highlights Annual Report 2022

Sectoral distribution of approved loans value during 2022