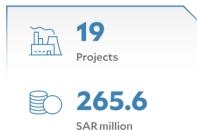

6% of the total

Loans for promising regions and cities



11.3

SAR billion representing 80% of the total

#### **Small and Medium Projects**



87

Loans

representing 78% of the total



1.1

SAR billion

#### Foreign and Joint Projects



23

Loans



11.8

SAR billion



21%

of the total number of loans



83%

of the total value of loans

#### Projects started production during 2022



47

3.6

SAR billion



1,933

Job opportunities

2022 Highlights Annual Report 2022



Sectoral distribution of approved loans value during 2022







2022 Highlights Annual Report 2022

# **Second: Financing Programs and Products during 2022**

### **Financing Programs:**

### Tanafusiya Program





#### **Tawteen Program**



SAR million

### Mutajadeda Program



SAR million

#### Afaq Program



#### , ....q., ....

### **Financing Products:**

#### **Multipurpose Financing**



## Working Capital



SAR million

Letter of Credit with local banks



### **Consulting services**



2022 Highlights Annual Report 2022

## **Third: Digital transformation**

The Tenth Measurement of Digital Transformation



82.35%

Level of maturity; integration



100%

Level of maturity of digital e-services



### **Second place**

Industrial ecosystem and mineral resources and local content system

### Fourth: Development of human capital

SIDF Academy



8,188

**SIDF Employees** 



**Talent Attraction** 



new male and female employees in SIDF's various departments

## Fifth: Other Figures

Client Satisfaction Indicator



**74%** 

The achieved percentage soared above the target by a remarka