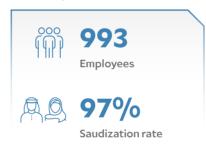

### Fourth: Development of human capital

SIDF Academy

8,188

**SIDF Employees** 

**Talent Attraction** 

new male and female employees in SIDF's various departments