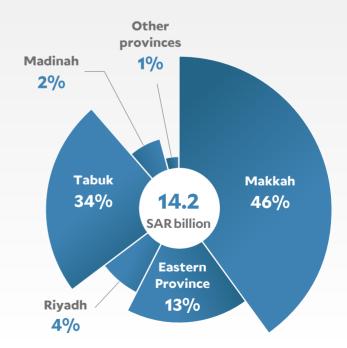

#### Repaid amounts

CAD billion

40

Loans

representing 36% of the total

Loans for promising regions and cities

11.3

SAR billion representing 80% of the total